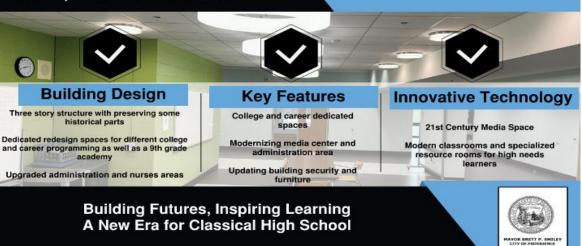

#### Project Budget: \$40,278,71

Classical High, one of the highest performing high school's in the state, has been renovated with a project budget of \$40,278,711. In a multi-phased project, 8 months ahead of schedule, this building has been transformed into an incredible state of the art facility where students are equipped to get the most our of their learning. This school will be supporting 678, 9-12th grade students who have seen the progression of renovations over the past few years and have continuously commented on the stark difference.

#### CLASSICAL HIGH SCHOOL:

Building a Future of Innovation, Learning, and Community

CITY OF PROVIDENCE

MARY E. FOGARTY ELEMENTARY SCHOOL PRE K - GRADE 5 | 3 TRACK GRADE 6 - GRADE 8 | 4 TRACK