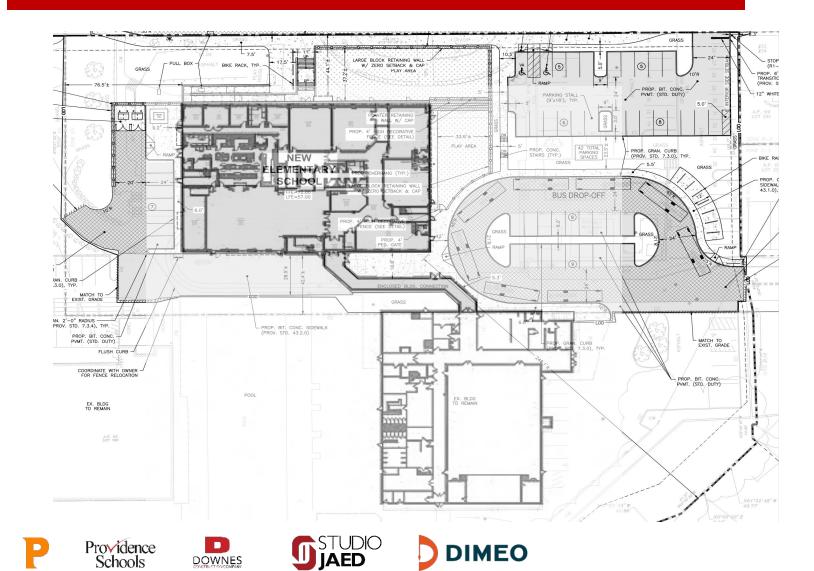

E. FOGARTY ELEMENTARY SCHOOL PRE K - GRADE 5 | 3 TRACK GRADE 6 - GRADE 8 | 4 TRACK





#### LEGEND

ACTIVE LAB LEARNING STUDIOS LEARNING COMMONS SHARED SPACES CAFETERIA / GYM MEDIA CENTER ADMINISTRATION ART / RESOURCE / TECH / STAGE WELLNESS SUITE PLAYGROUND SERVICE



Second Floor

#### LEGEND



Third Floor





MARY E. FOGARTY ELEMENTARY SCHOOL PRE K - GRADE 5 | 3 TRACK GRADE 6 - GRADE 8 | 4 TRACK



### **Groundbreakings Fogarty**







## Classical HS – Renovations



New High Density Shelving Storage

Library Breakout Room

New Admin Furniture



AB

- Administration Office to be completed October 2024
- Construction Complete October 2024
- Lockers and new bookshelves to be delivered by end of 2024
- Move into new Media January 2024

## New Kizirian PK-8





## New Kizirian PK-8



Proceeding with Existing Gym Option Contractor procuring pricing for GMP Project submitted to RIDE portal

# Spaziano 6-8 Middle School







## **100% Construction Documents – Site Plan**





## 100% CD– Floor Plan Diagrams

0 0

0

0

0

0

0

0

0-

0-

0-

00

OFFICE

n'nol/1



Main Level

Main Entry

**Upper Level** 

Providence Schools

Tecton

ARCHITECTS

## **APPROVED PLAN MODIFICATIONS**



Tecton

ARCHITECTS

*thingly* 





Upper Level

#### **Main Level**

## **UPDATED FLOOR PLANS**



Tecton ARCHITECTS



nireli







### **Upper Level**

## **Groundbreakings Spaziano MS**









#### Mount Pleasant Early College and Career Academy: PLANNING CONCEPT 'A'



#### Mount Pleasant Early College and Career Academy: PLANNING CONCEPT 'B'



## **Educational Visioning Workshops