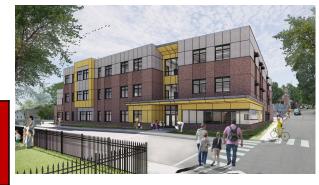

|                                                                 |                     |                   |  |  |  |
| Messer/WBroadway Prek-8                          | \$62,500,000                                                    | 972 (est)           | Summer 2027 (est) |  |  |  |
| Lima/Stuart Prek-8                               | \$62,500,000                                                    | 972 (est)           | Summer 2027 (est) |  |  |  |
| Mt. Pleasant Early Career and<br>College Academy | \$110,000,000                                                   | 1000 (est)          | Summer 2027 (est) |  |  |  |
| RFK PK-8                                         |                                                                 |                     |                   |  |  |  |







# Project Update

|                              |                                                  |                                                  |                                 |                  | Provid | lence Pub | lic School                                          | s RIDE Stag                                                                  | je ll 2024          |                         |                             |                      |                      |                              |
|------------------------------|--------------------------------------------------|--------------------------------------------------|---------------------------------|------------------|--------|-----------|-----------------------------------------------------|-----------------