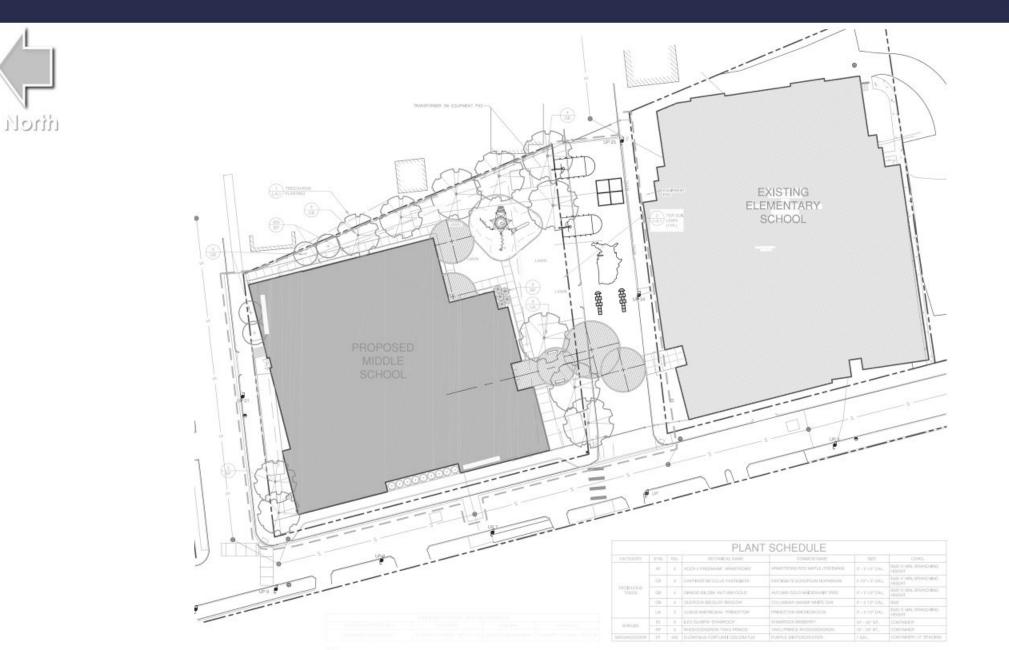

STRATION ART / RESOURCE / TECH / STAGE WELLNESS SUITE PLAYGROUND SERVICE



Second Floor

#### LEGEND



Third Floor





MARY E. FOGARTY ELEMENTARY SCHOOL PRE K - GRADE 5 | 3 TRACK GRADE 6 - GRADE 8 | 4 TRACK



### **Groundbreakings Fogarty**







## Classical HS – Renovations



New High Density Shelving Storage

Library Breakout Room

New Admin Furniture



AB

- Administration Office to be completed October 2024
- Construction Complete October 2024
- Lockers and new bookshelves to be delivered by end of 2024
- Move into new Media January 2024

## New Kizirian PK-8





## New Kizirian PK-8



Proceeding with Existing Gym Option Contractor procuring pricing for GMP Project submitted to RIDE portal

# Spaziano 6-8 Middle School







## **100% Construction Documents – Site Plan**





## 100% CD– Floor Plan Diagrams

0 0

0

0

0

0

0

0

0-

0-

0-

00

OFFICE

n'nol/1



Main Level

Main Entry

**Upper Level** 

Providence Schools

Tecton

ARCHITECTS

## **APPROVED PLAN MODIFICATIONS**



Tecton

ARCHITECTS

*thingly* 





Upper Level

#### **Main Level**

## **UPDATED FLOOR PLANS**



Tecton ARCHITECTS



nireli







### **Upper Level**

## **Groundbreakings Spaziano MS**









#### Mount Pleasant Early College and Career Academy: PLANNING CONCEPT 'A'



#### Mount Pleasant Early College and Career Academy: PLANNING CONCEPT 'B'



## **Educational Visioning Workshops**





#### Mount Pleasant Early College and Career Academy Educational Visioning Workshop Overview

### **Providence Phase 3 School Construction - \$110 Million**

To further refine the Mount P