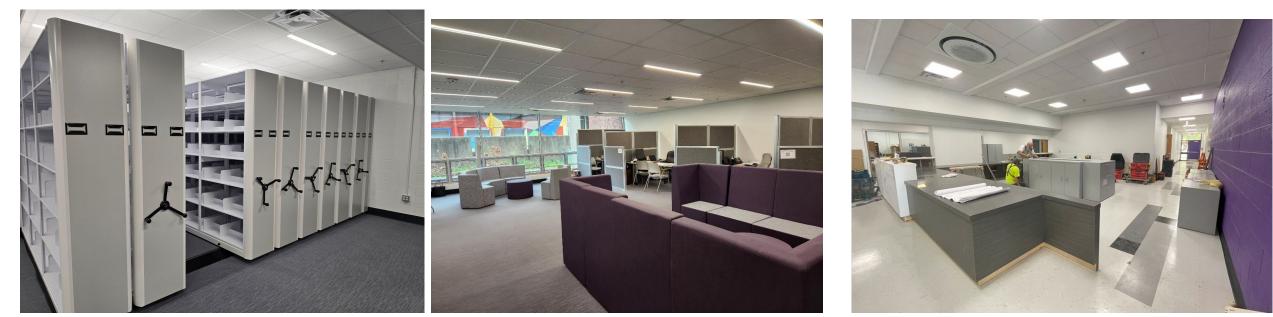

## Classical HS – Renovations

New High Density Shelving Storage

Library Breakout Room

New Admin Furniture

AB

- Administration Office to be completed October 2024
- Construction Complete October 2024
- Lockers and new bookshelves to be delivered by end of 2024
- Move into new Media January 2024