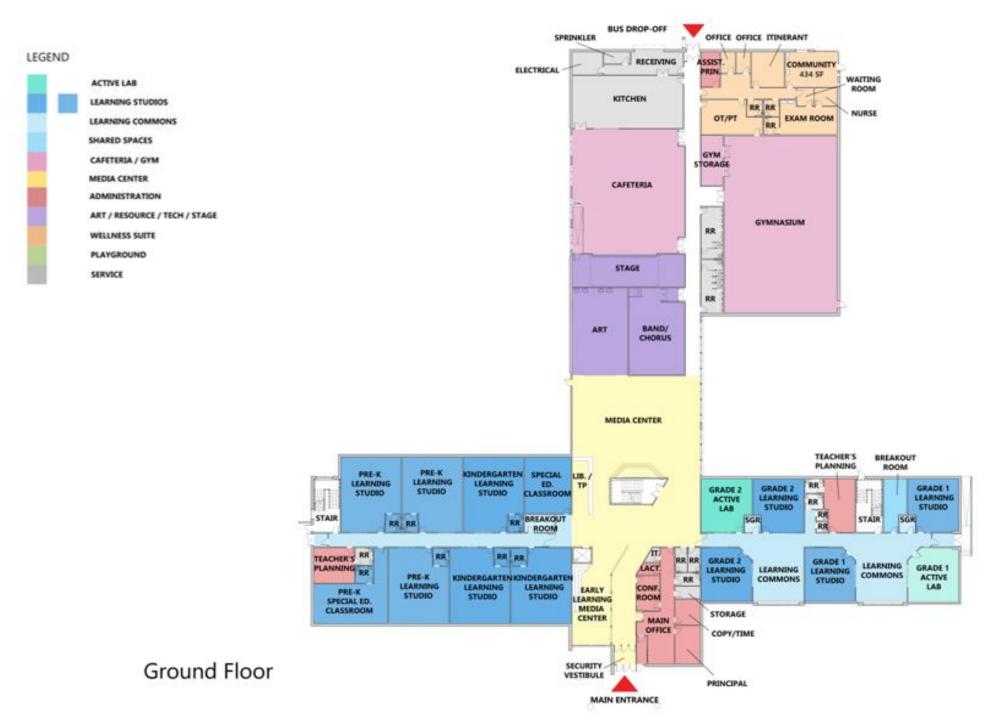

#### CLASSICAL HIGH SCHOOL:

Building a Future of Innovation, Learning, and Community

CITY OF PROVIDENCE

MARY E. FOGARTY ELEMENTARY SCHOOL PRE K - GRADE 5 | 3 TRACK GRADE 6 - GRADE 8 | 4 TRACK

#### LEGEND

ACTIVE LAB LEARNING STUDIOS LEARNING COMMONS SHARED SPACES CAFETERIA / GYM MEDIA CENTER ADMINISTRATION ART / RESOURCE / TECH / STAGE WELLNESS SUITE PLAYGROUND SERVICE

Second Floor