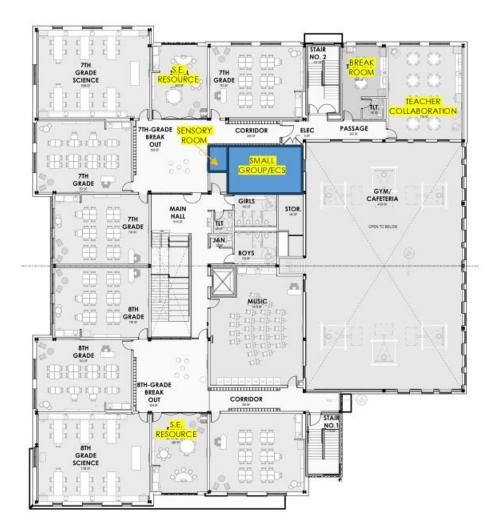

## Classical HS – Renovations



New High Density Shelving Storage

Library Breakout Room

New Admin Furniture



AB

- Administration Office to be completed October 2024
- Construction Complete October 2024
- Lockers and new bookshelves to be delivered by end of 2024
- Move into new Media January 2024

## New Kizirian PK-8





## New Kizirian PK-8



Proceeding with Existing Gym Option Contractor procuring pricing for GMP Project submitted to RIDE portal

# Spaziano 6-8 Middle School







## **100% Construction Documents – Site Plan**





## 100% CD– Floor Plan Diagrams

0 0

0

0

0

0

0

0

0-

0-

0-

00

OFFICE

n'nol/1



Main Level

Main Entry

**Upper Level** 

Providence Schools

Tecton

ARCHITECTS

## **APPROVED PLAN MODIFICATIONS**



Tecton

ARCHITECTS

*thingly* 





Upper Level

#### **Main Level**

## **UPDATED FLOOR PLANS**



Tecton ARCHITECTS



nireli







### **Upper Level**

## **Groundbreakings Spaziano MS**









#### Mount Pleasant Early College and Career Academy: PLANNING CONCEPT 'A'



#### Mount Pleasant Early College and Career Academy: PLANNING CONCEPT 'B'



## **Educational Visioning Workshops**





#### Mount Pleasant Early College and Career Academy Educational Visioning Workshop Overview

### **Providence Phase 3 School Construction - \$110 Million**

To further refine the Mount Pleasant Early College and Career Academy (MPECCA) Stage 2 proposal developed by the Rhode Island Department of Education (RIDE), four Educational Visioning Workshops will be conducted by My Learning Place Integrated Design (MLPID). These workshops