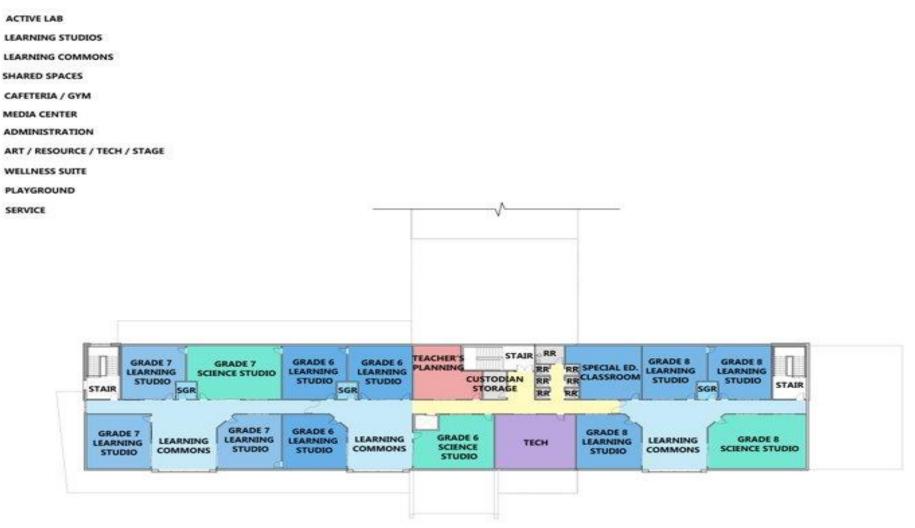

#### LEGEND

Third Floor

MARY E. FOGARTY ELEMENTARY SCHOOL PRE K - GRADE 5 | 3 TRACK GRADE 6 - GRADE 8 | 4 TRACK