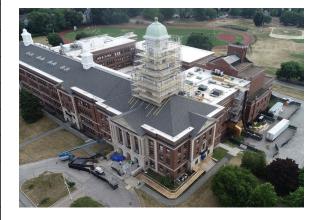

#### **PROJECT SPOTLIGHT**

Completion Date: Fall 2024

#### Project Budget: \$40,278,71

Classical High, one of the highest performing high school's in the state, has been renovated with a project budget of \$40,278,711. In a multi-phased project, 8 months ahead of schedule, this building has been transformed into an incredible state of the art facility where students are equipped to get the most our of their learning. This school will be supporting 678, 9-12th grade students who have seen the progression of renovations over the past few years and have continuously commented on the stark difference.

#### CLASSICAL HIGH SCHOOL:

Building a Future of Innovation, Learning, and Community

CITY OF PROVIDENCE

MARY E. FOGARTY ELEMENTARY SCHOOL PRE K - GRADE 5 | 3 TRACK GRADE 6 - GRADE 8 | 4 TRACK

## Classical HS – Renovations

New High Density Shelving Storage

Library Breakout Room

New Admin Furniture

AB

- Administration Office to be completed October 2024
- Construction Complete October 2024
- Lockers and new bookshelves to be delivered by end of 2024
- Move into new Media January 2024