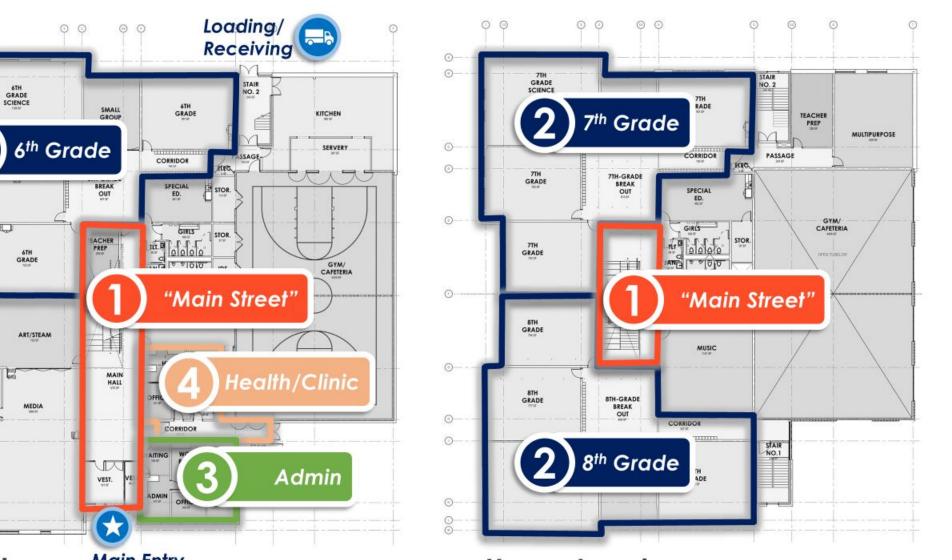

## 100% CD– Floor Plan Diagrams

0 0

0

0

0

0

0

0

0-

0-

0-

00

OFFICE

n'nol/1

Main Level

Main Entry

**Upper Level** 

Providence Schools

Tecton

ARCHITECTS