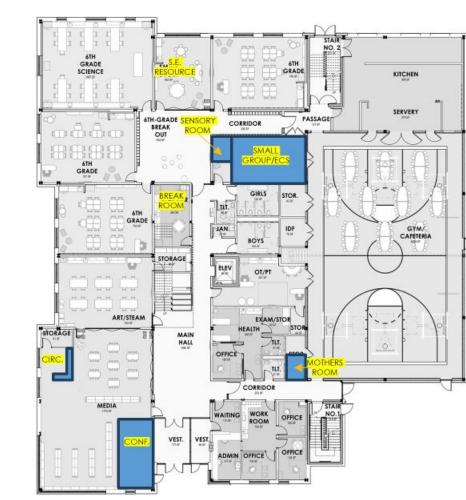

## Classical HS – Renovations



New High Density Shelving Storage

Library Breakout Room

New Admin Furniture



AB

- Administration Office to be completed October 2024
- Construction Complete October 2024
- Lockers and new bookshelves to be delivered by end of 2024
- Move into new Media January 2024

## New Kizirian PK-8





## New Kizirian PK-8



Proceeding with Existing Gym Option Contractor procuring pricing for GMP Project submitted to RIDE portal

# Spaziano 6-8 Middle School







## **100% Construction Documents – Site Plan**





## 100% CD– Floor Plan Diagrams

0 0

0

0

0

0

0

0

0-

0-

0-

00

OFFICE

n'nol/1



Main Level

Main Entry

**Upper Level** 

Providence Schools

Tecton

ARCHITECTS

## **APPROVED PLAN MODIFICATIONS**



Tecton

ARCHITECTS

*thingly* 





Upper Level

#### **Main Level**

## **UPDATED FLOOR PLANS**



Tecton ARCHITECTS



nireli







### **Upper Level**

## **Groundbreakings Spaziano MS**









#### Mount Pleasant Early College and Career Academy: PLANNING CONCEPT 'A'



#### Mount Pleasant Early College and Career Academy: PLANNING CONCEPT 'B'



## **Educational Visioning Workshops**





#### Mount Pleasant Early College and Career Academy Educational Visioning Workshop Overview

### **Providence Phase 3 School Construction - \$110 Million**

To further refine the Mount Pleasant Early College and Career Academy (MPECCA) Stage 2 proposal developed by the Rhode Island Department of Education (RIDE), four Educational Visioning Workshops will be conducted by My Learning Place Integrated Design (MLPID). These worksho