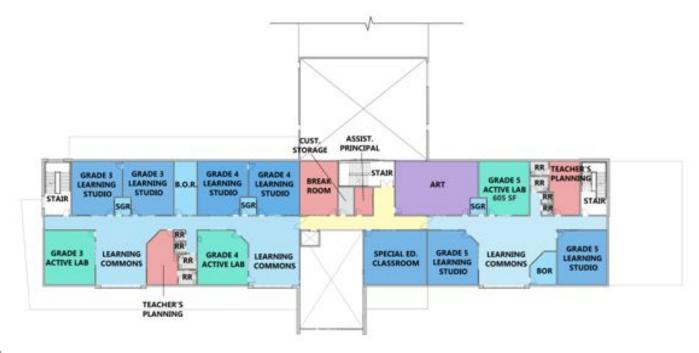

#### LEGEND

ACTIVE LAB LEARNING STUDIOS LEARNING COMMONS SHARED SPACES CAFETERIA / GYM MEDIA CENTER ADMINISTRATION ART / RESOURCE / TECH / STAGE WELLNESS SUITE PLAYGROUND SERVICE

Second Floor